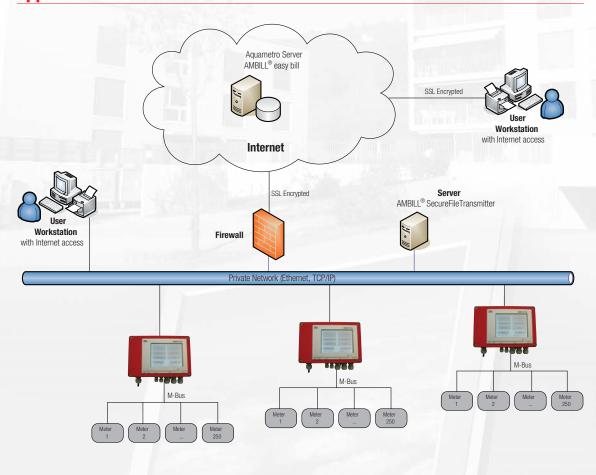

## Infrastructure setup with a centralised AMBILL® easy bill application server

0

00

100

000

### System integration

AMBILL® easy bill can automatically import meter readings from connected data collectors (e.g. AMBUS® Net). By default this is done daily just to make sure that also later on unpleasant guesswork can be avoided.